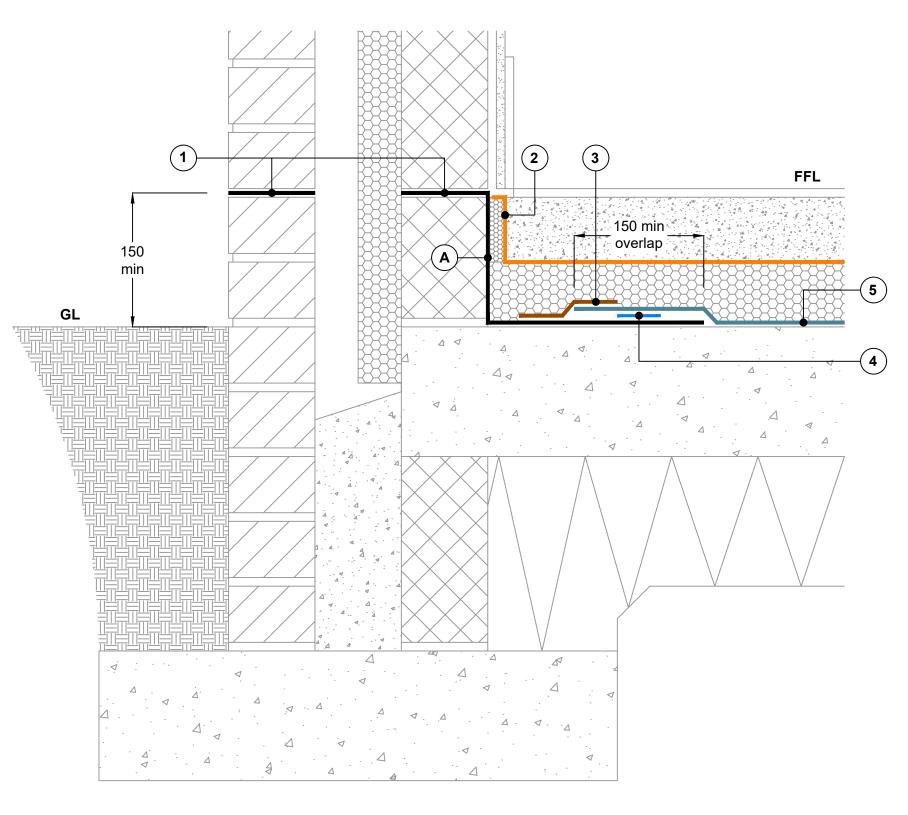

## **Key to materials:** Visqueen Zedex CPT High **Performance Damp Proof Course** Visqueen Vapour Check or **Visqueen Vapour Barrier** VisqueenPro Single Sided Tape VisqueenPro Double Sided **Jointing Tape Visqueen High Performance Damp Proof Membrane PFU-553 Preformed Units at** corners

The DPM system shown can be installed with welded lap joints. Contact Visqueen Technical Services for further information.

Visqueen Preformed Units are available to assist detailing at internal and external corners. See A on key to materials.

**DPM ABOVE SLAB CAST IN SITU RC SUSPENDED SLAB AT EXTERNAL MASONRY CAVITY WALL**